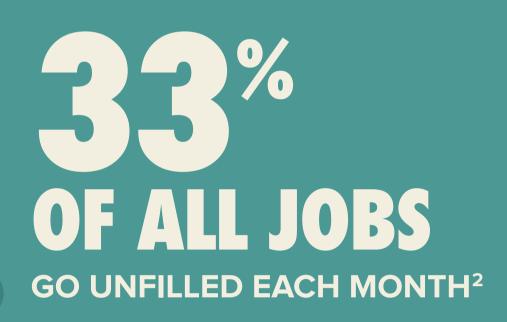

# WHEN YOU CAN'T HIRE SOMEONE

### VACANCIES CAN COST COMPANIES \$7,0000 DAY<sup>1</sup>

TODAY

**\$7K** 

COMPANIES LOSE \$160 BILLON PER YEAR ON OPENINGS<sup>3</sup>